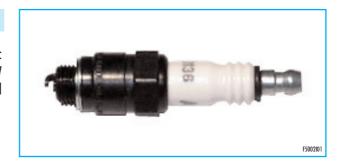

## **FEATURES**

Insulating part: ceramic
Spark potential: 5÷9000 V
H.T. connection: radial terminal

• Double electrode discharge.

## **APPLICATIONS**

- Model 10 MM is mounted on all pilot burners ESA.
- Model 14 MM is used only on burners model T200, T300 and T400.