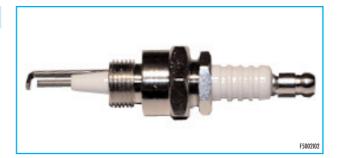

## **FEATURES**

Insulating part: ceramic
Spark potential: 5÷9000 V
H.T. connection: radial terminal

• Double electrode discharge.

## **APPLICATIONS**

- Model 10 MM is mounted on all pilot burners ESA.
- Model 14 MM is used only on burners model T200, T300 and T400.