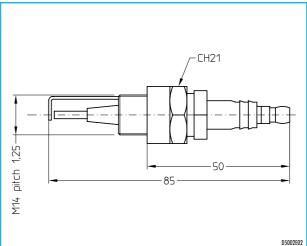

## **APPLICATIONS**

- Model 10 MM is mounted on all pilot burners ESA.
- Model 14 MM is used only on burners model T200, T300 and T400.

## **DIMENSIONS**

**NOTE:** Based on the company's policy aimed at a continuous improvement on product quality, Esa-Pyronics reserves the right to bring changes to the technical characteristics of this device without previous notice. Our catalog updated to the latest version is available on our web site www.esapyronics.it and it is possible to download modified documents