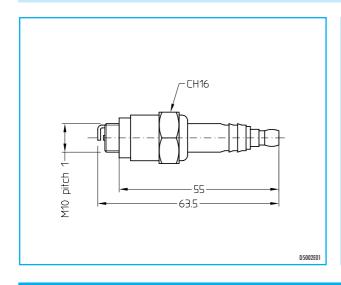

## **APPLICATIONS**

- Model 10 MM is mounted on all pilot burners ESA.
- Model 14 MM is used only on burners model T200, T300 and T400.

## **DIMENSIONS**

**NOTE:** Based on the company's policy aimed at a continuous improvement on product quality, Esa-Pyronics reserves the right to bring changes to the technical characteristics of this device without previous notice. Our catalog updated to the latest version is available on our web site www.esapyronics.it and it is possible to download modified documents