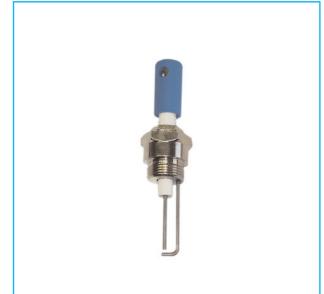

### DESCRIPTION

IGE and DSE ignition electrodes consist in a double direct ignition spark plug and insulation angle connector.

Various sizes are available depending on the connection size and on the electrode length. The 5805 ignition electrodes are designed for 5000 to 9000 volts ignition of industrial burners.