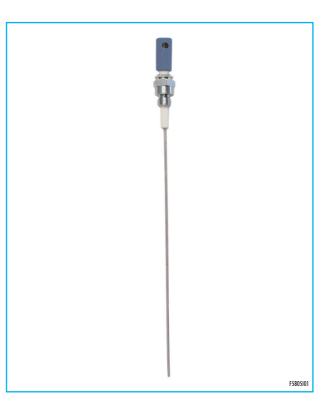

### DESCRIPTION

IGE and DSE ignition electrodes consist in a double direct ignition spark plug and insulation angle connector.

Various sizes are available depending on the connection size and on the electrode length. The 5805 ignition electrodes are designed for 5000 to 9000 volts ignition of industrial burners.