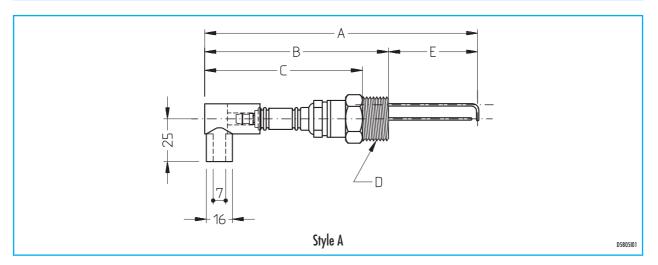

## DIMENSIONS

| Catalog no. | A<br>mm | B<br>mm | C<br>mm | ø D      | Emm | Style |
|-------------|---------|---------|---------|----------|-----|-------|
| 4 IGE       | 125     | 102     | 87      | G - 1/2" | 23  | А     |
| 6 IGE       | 125     | 95      | 76      | G - 3/4" | 30  | A     |
| DSE 0       | 165     | 152     | //      | G - 3/4" | //  | В     |
| DSE 1       | 54      | 38      | 1.5     | G - 3/4" | 7.5 | В     |
| DSE 2       | 105     | 90      | 1.5     | G - 3/4" | 7.5 | В     |
| DSE 3       | 30      | 14      | 1.5     | G - 3/4" | 7.5 | В     |
| DSE 4       | 280     | 263     | 1.5     | G - 3/4" | 7.5 | В     |
| DSE 5       | 73      | 57      | 1.5     | G - 3/4" | 7.5 | В     |
| DSE 6       | 64      | 48      | 1.5     | G - 3/4" | 7.5 | В     |
| DSE 7       | 99      | 83      | 1.5     | G - 3/4" | 7.5 | В     |
| DSE 8       | 133     | 117     | 1.5     | G - 3/4" | 7.5 | В     |