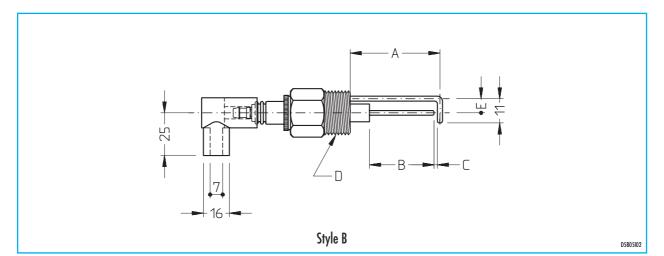

## DIMENSIONS

| Catalog no. | A<br>mm | B<br>mm | C<br>mm | ø D      | Emm | Style |
|-------------|---------|---------|---------|----------|-----|-------|
| 4 IGE       | 125     | 102     | 87      | G - 1/2" | 23  | А     |
| 6 IGE       | 125     | 95      | 76      | G - 3/4" | 30  | A     |
| DSE 0       | 165     | 152     | //      | G - 3/4" | //  | В     |
| DSE 1       | 54      | 38      | 1.5     | G - 3/4" | 7.5 | В     |
| DSE 2       | 105     | 90      | 1.5     | G - 3/4" | 7.5 | В     |
| DSE 3       | 30      | 14      | 1.5     | G - 3/4" | 7.5 | В     |
| DSE 4       | 280     | 263     | 1.5     | G - 3/4" | 7.5 | В     |
| DSE 5       | 73      | 57      | 1.5     | G - 3/4" | 7.5 | В     |
| DSE 6       | 64      | 48      | 1.5     | G - 3/4" | 7.5 | В     |
| DSE 7       | 99      | 83      | 1.5     | G - 3/4" | 7.5 | В     |
| DSE 8       | 133     | 117     | 1.5     | G - 3/4" | 7.5 | В     |